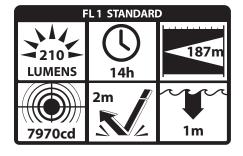

This Dual-Light™ Flashlight is cETLus, ATEX, and IECEx listed Intrinsically Safe for use in both above and below ground hazardous locations where explosive gases and dusts may be present. The XPP-5422GMX uses a CREE® LED rated at 210 lumens that works in conjunction with a high-efficiency deep parabolic reflector to create a usable flashlight beam rated at 187 meters. A 130 lumens unfocused floodlight is integrated into the housing which is perfect for close-up illumination. Additionally both the flashlight and the floodlight can be turned on at the same time for maximum versatility. The dual body switches provide momentary or constant-on functionality for the flashlight and on/off functionality for the floodlight. Additionally, the integrated magnets located in the base of the handle and the pocket clip, provide for almost limitless hands-free usage. Power comes from 3 AA premium batteries (not included).

**LENS** Unbreakable polycarbonate with scratch resistant coating

**LIGHT SOURCE LIGHT OUTPUT**Flashlight: CREE® LED Impervious to shock with a 50,000 hour lifetime
Flashlight: 210 lumens, Floodlight: 130 lumens, Dual-Light: 285 lumens

**ON/OFF** Dual Body Switch - Momentary or Constant-on Flashlight, Constant-on Floodlight

**RUN-TIME** Flashlight: 14 hours, Floodlight: 20 hours, Dual-Light: 10 hours

BATTERY 3 Alkaline AA batteries (not included)

- · Sharp focused flashlight beam for distance illumination
- Unfocused wide-beam floodlight for close-up illumination
- Dual-light (flashlight & floodlight at same time) for maximum versatility
- Powerful integrated magnets built into the base and pocket clip for multiple hands-free options
- Engineered polymer housing w/ Non-slip grip
- Dual body switches
- · Waterproof
- Impact & chemical resistant
- · Built-in pocket/belt clip
- Includes removable lanyard
- · Requires 3 AA batteries