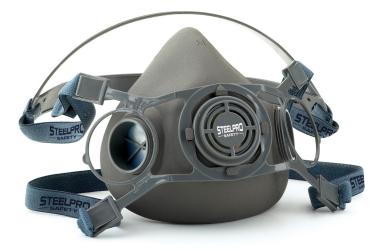

## Mod. 'BREATH'. Half mask for two filters (Steelpro filters).

Characteristics: Half-mask respirator made of hypoallergenic thermoplastic.

Very comfortable, soft and light (only 85 gr.).

Compact design allows excellent compatibility with other protective equipment (glasses, earplugs ...) and an excellent fit to the face, providing comfortable and hygienic protection.

Harness for head and neck, very comfortable and easy to use.

Ergonomic design allows a perfect balance of weight of the filters and a wide field of vision.

Central exhalation valve with anti-shock design.

The filters' screw connection system facilities assembly and disassembly of STEELPRO reusable filters. Available in three sizes (S, M and L) for a perfect fit in different sizes of faces.

Uses and functions: in all kinds of activities with risk of projections (metal, wood, pesticides, cement, stone), inorganic and organic gases and vapors (chemical industry, metal, maintenance, painting, industry, pharmaceutical...). Check filters depending on the pollutant.