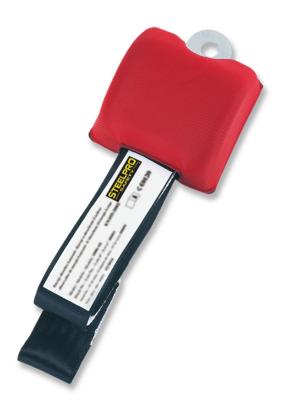

## Device mod. 'SIOUX'. Mini-block retractable lifeline.

Characteristics: Retractable anti-fall device with 2.5 metre band and energy absorber

The device has a blocking, tension and recoil system to which the worker stays attached if the device detects a fall during work, and automatically recoils once it remains loose.

The casing model, protects the mechanism against blows and the worker in the event of collision with the mechanism.

Maximum overall length of 2.5 meters.

To adapt to connectors that comply with EN362 (not included).

Uses and functions: as a retractable anti-fall element, preventing the blocking of the band, detecting a fall if this winds up happening. (Distance of 2 meters).