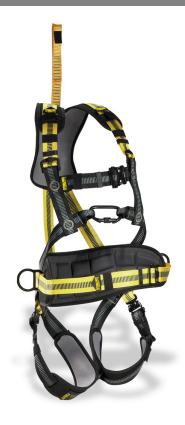

## Ref. 1888-AC PLUS

Harness mod. 'STEELTEC PRO'. STEELTEC PRO harness with dorsal and sternal hook, positioning belt and extension.

Characteristics: Adjustable harness with dorsal and sternal hook and adjustable positioning belt with side clamping rings consistent with EN358, with dorsal extension.

Harness with great ergonomics, comfort and versatility.

Dorsal and sternal ring consistent with EN361.

Padded back and legs.

Dorsal ring with extension.

Automatic buckles on legs.

Seams that are more resistant to ultraviolet rays (UV) .

Adjustable positioning belt with rings for positioning work on poles, towers...

Double regulation on chest and legs for a better fit.

Double body dorsal ring for better safety.

Uses and functions: in activities with high risk of falling and the need to position oneself for work in activities related to construction, maintenance of facades, towers, poles and scaffolding, industry, refineries, assembly...