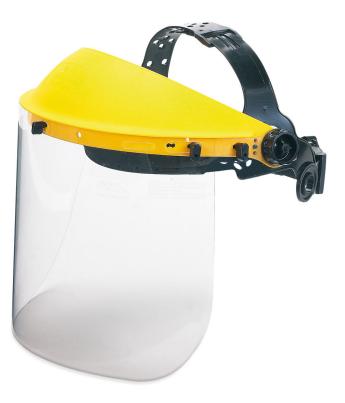

## Face shield for mechanical hazards.

Characteristics: Clear visor face shield for mechanical hazards (projections and liquid splashes).

Uses and functions: in all kinds of activities with risk of projections (metal, wood, stone), liquid splashes (chemical industry, agriculture, painting and decoration, maintenance) and manufacturing in general.