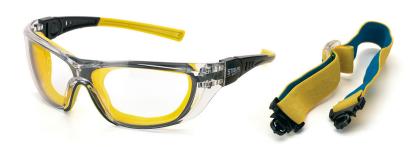

## Mod. 'DUAL'. Clear dual protective glasses (single or double lens).

Characteristics: Single lens clear polycarbonate glasses with anti-fogging treatment and wide visual field. Very comfortable compact, sporty design and partial rim (with temple chards included), or full rim (ocular cavity in silicon and elastic band) with a field of use 3 for liquid drops (as full rim).

Impact of particles at high speed and low energy.

Indirect ventilation by micro-grooves to reduce condensation Excellent optical quality (class 1) and certified anti-fog treatment (N).

EN166 Ocular eye protection. General requirements.